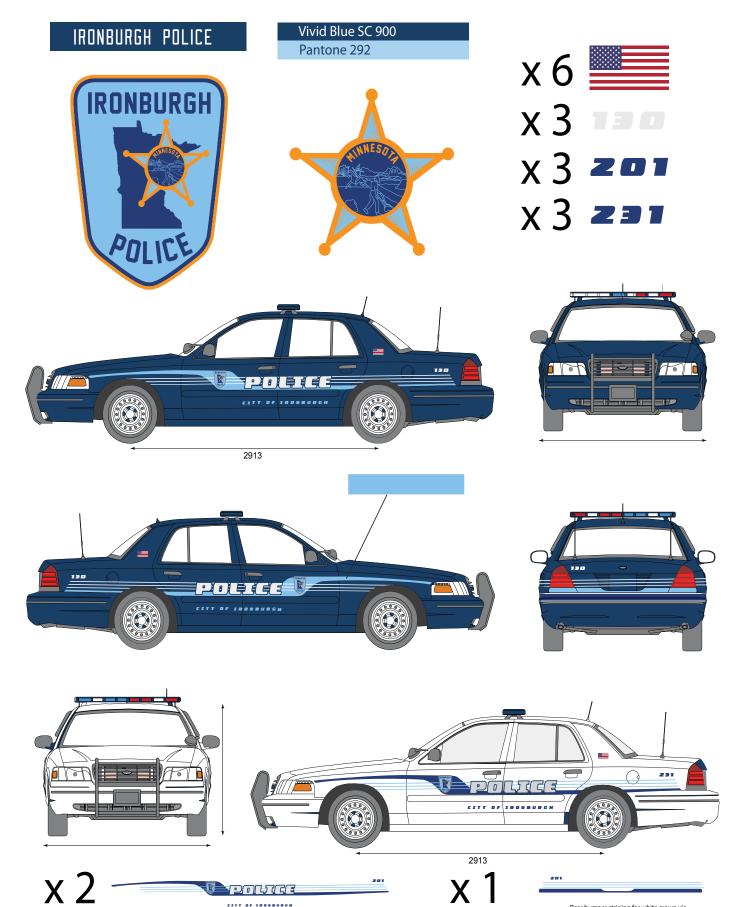

Rear bumper striping for white crown vic

Printed VINYL MOUNTED ON 3/8 \* Black PVC OR STYRENE

Printed DIE CUT VINYL MOUNTED ON 3/8 \* Black Feam Board X 1 welcome signage

Bruno Rocca Sudbury, ON P3E 4X8 Toronto, ON M6J 2K8