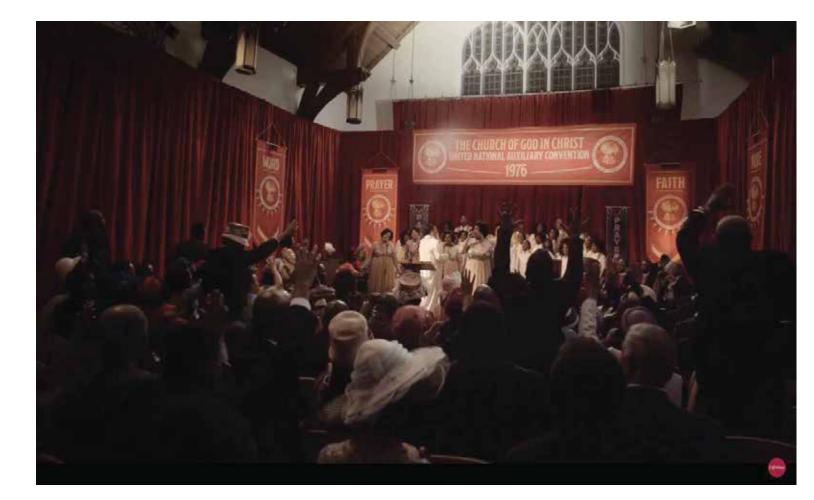

### Eyewitness - Season 1 Universal Cable Productions, NBC, USA Network **1AR Graphic Designer**

Ten-episode, straight-to-series drama, explores a grisly crime from the point of view of the eyewitnesses. Graphic design included building signage, hospital and police branding, web interfaces and tracking imagery.