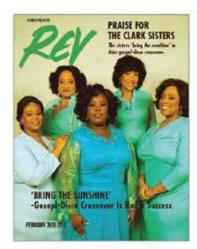

### you brought the sunshine

gfx for 10 x 8' flat wall

Bruno Rocca Sudbury, ON P3E 4X8 Toronto, ON M6J 2K8 t: 705.561.6000 e: pronto@brunorocca.ca w: www.brunorocca.ca

Bruno Rocca Sudbury, ON P3E 4X8 Toronto, ON M6J 2K8 t: 705.561.6000 e: pronto@brunorocca.ca w: www.brunorocca.ca