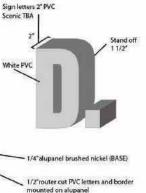

Bruno Rocca Sudbury, ON P3E 4X8 Toronto, ON M6J 2K8

RACCOON POLICE

t: 705.561.6000 e: pronto@brunorocca.ca w: www.brunorocca.ca

Resident Evil: Welcome to Raccoon City Sony Pictures, Elevation Pictures, Universal 1st Asst. Art Director | Graphic Designer

Lead graphic designer for feature film based on Ps5 Resident Evil 2 game graphics. Clearances obtained by Capcom to include original signage, police signage and set dressing.

EXT. POLICE STATION RPD signage

X1

240"

Color palette