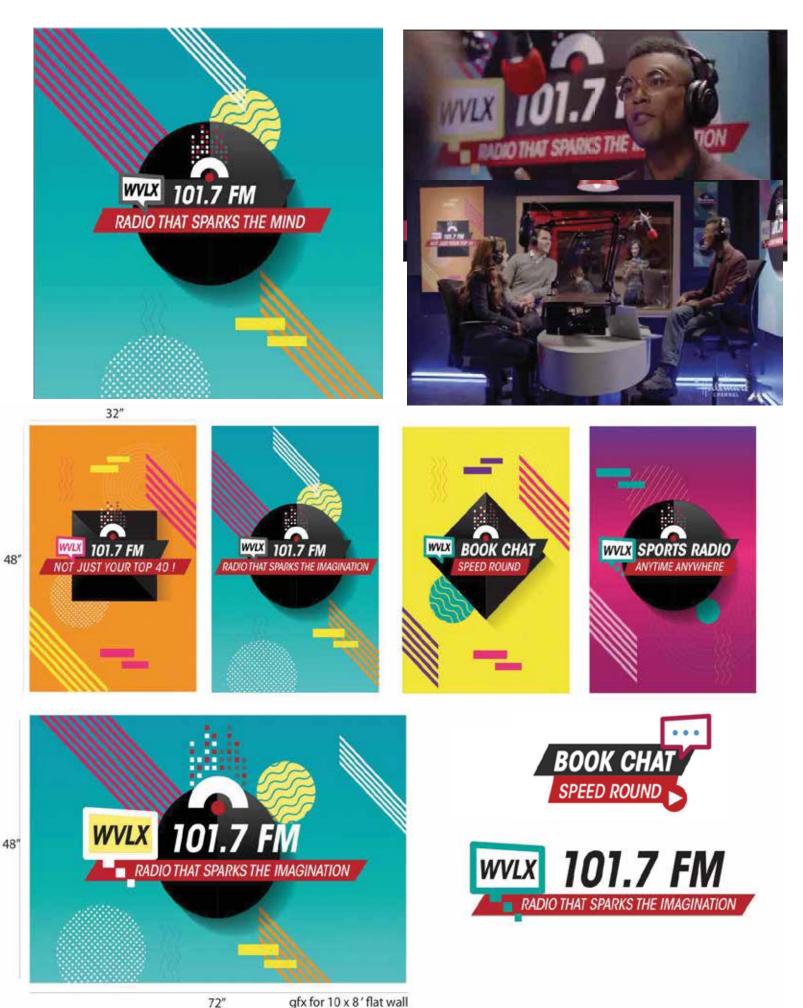

### Eyewitness - Season 1 Universal Cable Productions, NBC, USA Network **1AR Graphic Designer**

Ten-episode, straight-to-series drama, explores a grisly crime from the point of view of the eyewitnesses. Graphic design included building signage, hospital and police branding, web interfaces and tracking imagery.