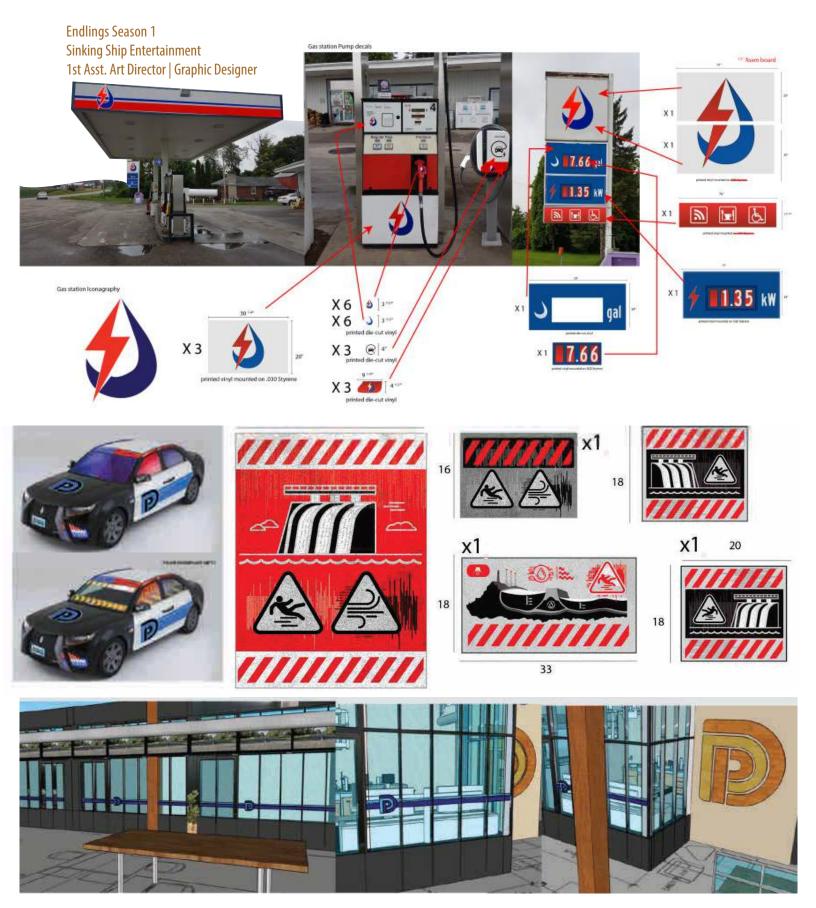

Rear bumper striping for white crown vic

Printed VINYL MOUNTED ON 3/8 \* Black PVC OR STYRENE

Printed DIE CUT VINYL MOUNTED ON 3/8 \* Black Feam Board X 1 welcome signage

Bruno Rocca Sudbury, ON P3E 4X8 Toronto, ON M6J 2K8