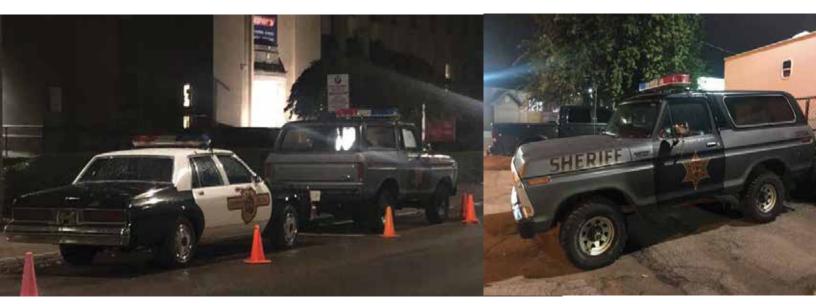

Lead graphic designer for feature film based on Ps5 Resident Evil 2 game graphics. Clearances obtained by Capcom to include original signage, police signage and set dressing.

EXT. POLICE STATION RPD signage

X1

240"

Color palette