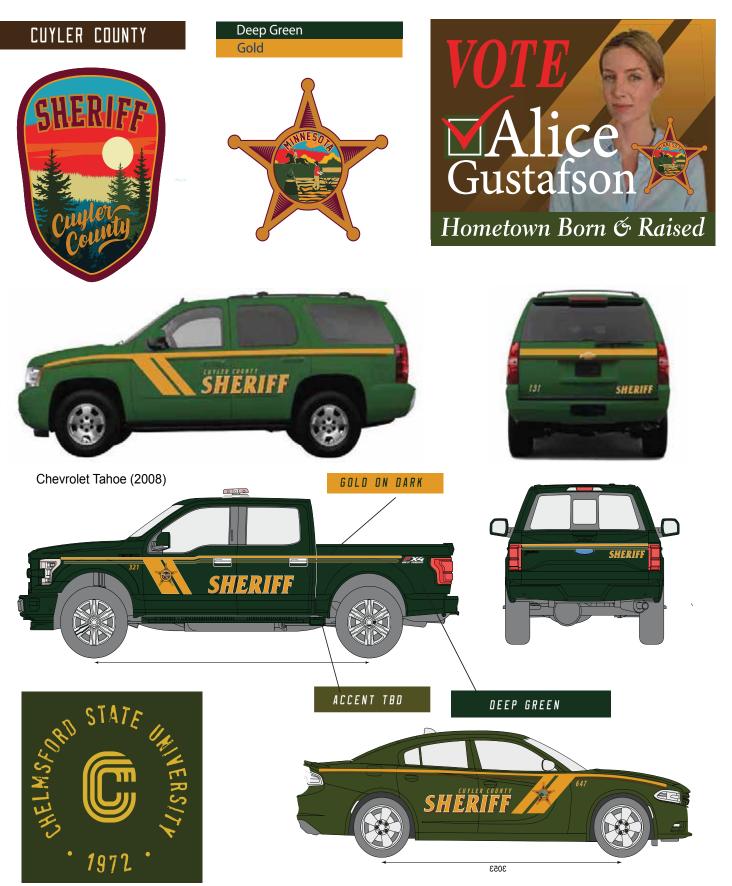

The Silencing (Feature Film)

16'

Bruno Rocca 1-221 Manning Ave Toronto, ON M6J2K8 t: 705.561.6000 e: unoroc@gmail.com w: www.brunorocca.ca

Gustafson's sweater

Dodge Charger (2015)

Bruno Rocca Sudbury, ON P3E 4X8 Toronto, ON M6J 2K8 t: 705.561.6000 e: pronto@brunorocca.ca w: www.brunorocca.ca

Rear bumper striping for white crown vic

Printed VINYL MOUNTED ON 3/8 \* Black PVC OR STYRENE

Printed DIE CUT VINYL MOUNTED ON 3/8 \* Black Feam Board X 1 welcome signage

Bruno Rocca Sudbury, ON P3E 4X8 Toronto, ON M6J 2K8