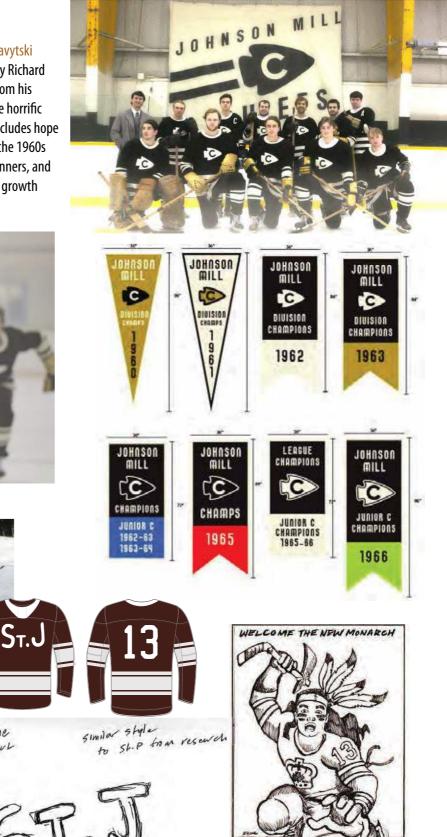

### Indian Horse, Feature Film--Screen Siren Pictures 1AR Graphic Designer | Production Design by Oleg Savytski

This film brings to life the emotional story written by Richard Wagaemase about an indigenous boy who is torn from his family and placed in a residential school. Despite the horrific abuse that he experiences in the school, the story includes hope and his resilience to play junior hockey throughout the 1960s and 1970s. The graphic design of hockey jerseys, banners, and signage was crucial in showing the timeline and his growth within the hockey leagues.