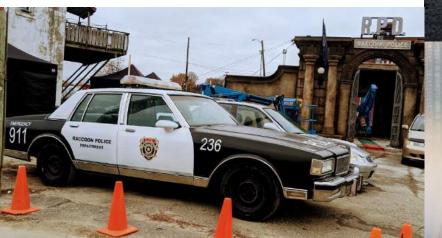

Bruno Rocca Sudbury, ON P3E 4X8 Toronto, ON M6J 2K8

RACCOON POLICE

t: 705.561.6000 e: pronto@brunorocca.ca w: www.brunorocca.ca

Resident Evil: Welcome to Raccoon City Sony Pictures, Elevation Pictures, Universal 1st Asst. Art Director | Graphic Designer

Lead graphic designer for feature film based on Ps5 Resident Evil 2 game graphics. Clearances obtained by Capcom to include original signage, police signage and set dressing.

EXT. POLICE STATION RPD signage

X1

240"

Color palette