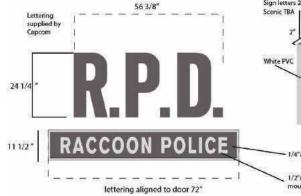

Bruno Rocca Sudbury, ON P3E 4X8 Toronto, ON M6J 2K8

RACCOON POLICE

t: 705.561.6000 e: pronto@brunorocca.ca w: www.brunorocca.ca

Resident Evil: Welcome to Raccoon City Sony Pictures, Elevation Pictures, Universal 1st Asst. Art Director | Graphic Designer

Lead graphic designer for feature film based on Ps5 Resident Evil 2 game graphics. Clearances obtained by Capcom to include original signage, police signage and set dressing.

EXT. POLICE STATION RPD signage

X1

240"

Color palette