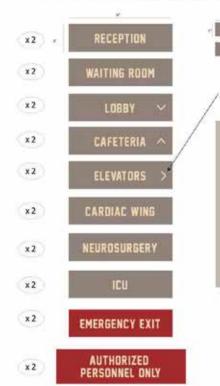

### Eyewitness - Season 1 Universal Cable Productions, NBC, USA Network **1AR Graphic Designer**

Ten-episode, straight-to-series drama, explores a grisly crime from the point of view of the eyewitnesses. Graphic design included building signage, hospital and police branding, web interfaces and tracking imagery.