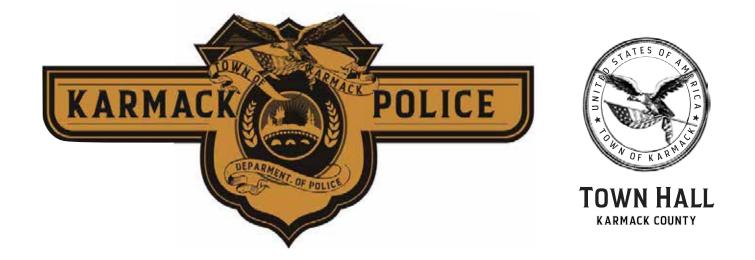

Lead graphic designer for feature film based on Ps5 Resident Evil 2 game graphics. Clearances obtained by Capcom to include original signage, police signage and set dressing.

EXT. POLICE STATION RPD signage

X1

240"

Color palette