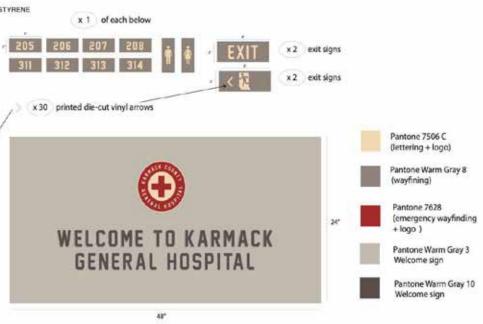

Rear bumper striping for white crown vic

Printed VINYL MOUNTED ON 3/8 \* Black PVC OR STYRENE

Printed DIE CUT VINYL MOUNTED ON 3/8 \* Black Feam Board X 1 welcome signage

Bruno Rocca Sudbury, ON P3E 4X8 Toronto, ON M6J 2K8

### Eyewitness - Season 1 Universal Cable Productions, NBC, USA Network **1AR Graphic Designer**

Ten-episode, straight-to-series drama, explores a grisly crime from the point of view of the eyewitnesses. Graphic design included building signage, hospital and police branding, web interfaces and tracking imagery.