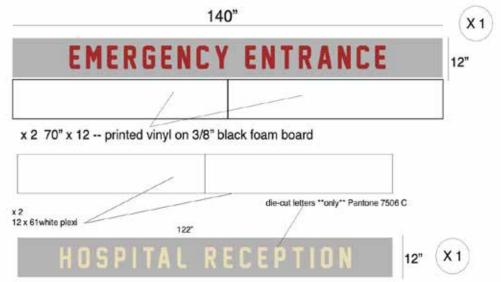

Rear bumper striping for white crown vic

Printed VINYL MOUNTED ON 3/8 \* Black PVC OR STYRENE

Printed DIE CUT VINYL MOUNTED ON 3/8 \* Black Feam Board X 1 welcome signage

Bruno Rocca Sudbury, ON P3E 4X8 Toronto, ON M6J 2K8

### Eyewitness - Season 1 Universal Cable Productions, NBC, USA Network **1AR Graphic Designer**

Ten-episode, straight-to-series drama, explores a grisly crime from the point of view of the eyewitnesses. Graphic design included building signage, hospital and police branding, web interfaces and tracking imagery.