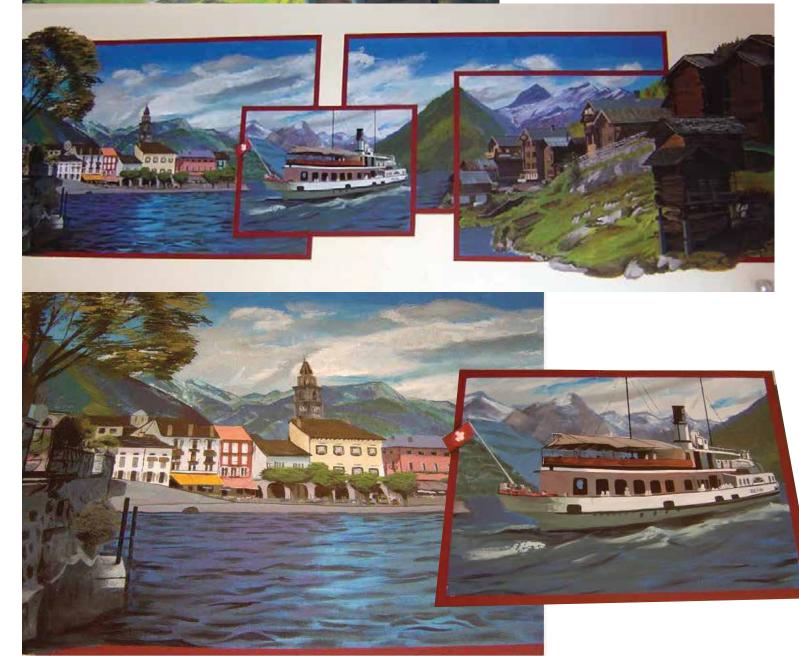

### Bella Vita Cucina, Sudbury ON Interior Wall Mural

The mural uses rich colour and several perspectives of European landscape to compliment the dining space. The design includes overlapping landscapes and extends outside of the border in some areas to provide greater depth.