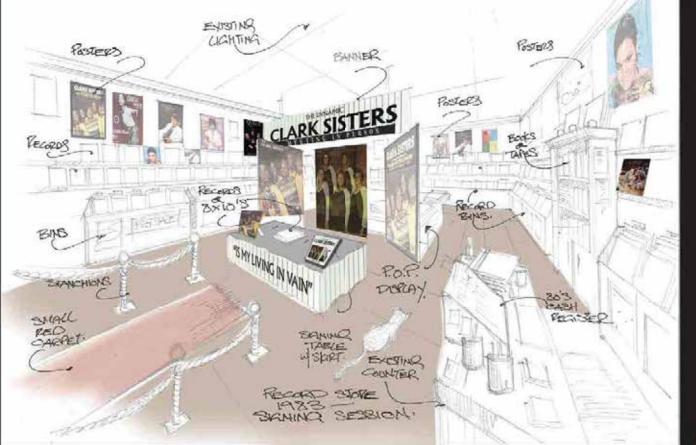

Bruno Rocca Sudbury, ON P3E 4X8 Toronto, ON M6J 2K8

RACCOON POLICE

t: 705.561.6000 e: pronto@brunorocca.ca w: www.brunorocca.ca

Resident Evil: Welcome to Raccoon City Sony Pictures, Elevation Pictures, Universal 1st Asst. Art Director | Graphic Designer

Lead graphic designer for feature film based on Ps5 Resident Evil 2 game graphics. Clearances obtained by Capcom to include original signage, police signage and set dressing.

EXT. POLICE STATION RPD signage



















X1

240"



















Color palette







### you brought the sunshine



gfx for 10 x 8' flat wall

Bruno Rocca Sudbury, ON P3E 4X8 Toronto, ON M6J 2K8 t: 705.561.6000 e: pronto@brunorocca.ca w: www.brunorocca.ca





Bruno Rocca Sudbury, ON P3E 4X8 Toronto, ON M6J 2K8 t: 705.561.6000 e: pronto@brunorocca.ca w: www.brunorocca.ca

The Silencing (Feature Film)







16'









Bruno Rocca 1-221 Manning Ave Toronto, ON M6J2K8 t: 705.561.6000 e: unoroc@gmail.com w: www.brunorocca.ca



Gustafson's sweater

Dodge Charger (2015)



Bruno Rocca Sudbury, ON P3E 4X8 Toronto, ON M6J 2K8 t: 705.561.6000 e: pronto@brunorocca.ca w: www.brunorocca.ca



Rear bumper striping for white crown vic







Printed VINYL MOUNTED ON 3/8 \* Black PVC OR STYRENE









Printed DIE CUT VINYL MOUNTED ON 3/8 \* Black Feam Board X 1 welcome signage